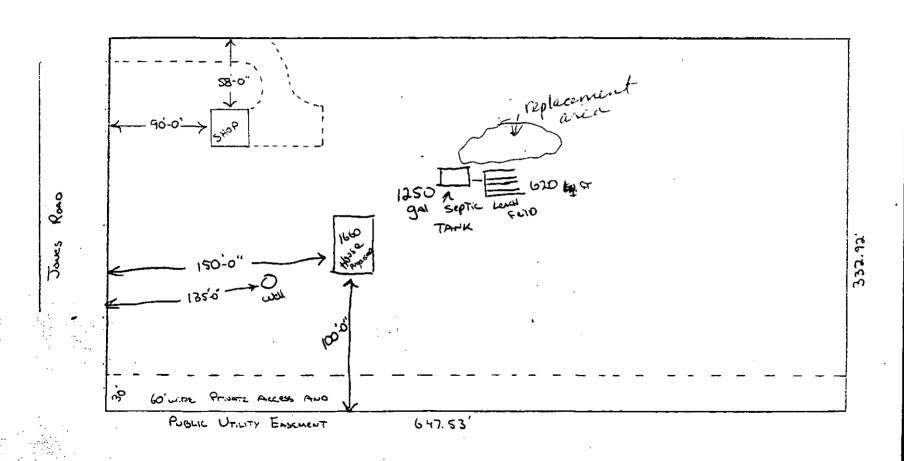

## MISSOULA CITY-COUNTY HEALTH DEPARTMENT 301 W. Alder (406)721-5700

|        | 219     |
|--------|---------|
| Permit | 192-204 |

| SEWER PERMIT AND APPLICATION FEE \$                                                                                                                                                                                   |
|-----------------------------------------------------------------------------------------------------------------------------------------------------------------------------------------------------------------------|
| Owner/Applicants Name Warple Smith Phone#                                                                                                                                                                             |
| Owner/Applicants Address 31250 Jones Pd. Florence                                                                                                                                                                     |
| Certified Installer 5014                                                                                                                                                                                              |
| Location of Installation: 1/4 OW 1/4 T/L R 20 Section 35  Address of Site 1/250 Jones Rd. House 59833  Certificate of Survey # 2798 HD # Subdivision  Lot Block  Tractland D/ General area name florence County Luce: |
| Size of Lot or Parcel 4. 95 H.                                                                                                                                                                                        |
| Any existing structure or sewage disposal facilities: Yes No                                                                                                                                                          |
| If Yes, Explain:                                                                                                                                                                                                      |
| Residential - Number of Pedrooms 4 Commercial gal/day gal/day                                                                                                                                                         |
| Water supply: Private \( \times \) Public Multi-family                                                                                                                                                                |
| Soil Type                                                                                                                                                                                                             |
| Depth to groundwater                                                                                                                                                                                                  |
| Type of system to be installed: New Replacement                                                                                                                                                                       |
| System size: From Plat approval X From site evaluation # Gal./square Ft/day  Square feet per bedroom 3/0'  Engineered                                                                                                 |
| Description of System to be installed 1000 gallon Concrete Septici-<br>tank with 620 linear feet of drawfield with 2 transle                                                                                          |
| Special Conditions 8" Nises to surface                                                                                                                                                                                |
| As purchaser of this permit, I agree to install an individual sewer system which meets all requirements as specified in the Missoula County rules and regulations for subsurface sewage disposal systems.             |
| Permit Pruchaser Lyl & South Date: 5-18-92                                                                                                                                                                            |
| Health Authority Many Lon Jilman Date: 5/18/92                                                                                                                                                                        |
| This permit is valid for <u>12 months</u> . Construction of the sewage disposal                                                                                                                                       |